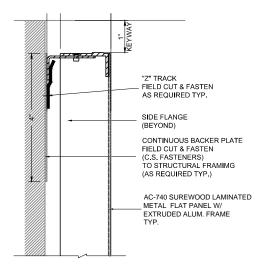

ded for interior installation. Curved application available.

**Material:** Panels are aluminum with real wood facing laminated to face of panel.

Finishes: Real wood veneer facing include Maple, Birch, Ash, Cherry and Oak

Reference Options tab for additional finishes available.

Standard Sizes: Maximum size 3'-6" x 10'-0"

Fire Rating: Class A

Acoustics: NRC rating of .70 to 1.00 can be achieved by selecting correct perforation pattern

and acoustical backing.

**Perforation:** Reference Options Tab for Patterns, consult manufacturer for acoustical values

**Recycled content:** Aluminum alloys 32% (5052) - 66% (3105)

ACCENT CEILINGS AND WALLS - 15343 PROCTOR AVENUE, CITY OF INDUSTRY, CA 91745 TEL.:(626) 330-3425 / (800) 816-8830 · FAX: (626-961-6111) · WEBSITE: www.accentceilings.com





## PERIMETER DETAIL (TOP) AC-740-FT1







PANEL JOINT DETAIL