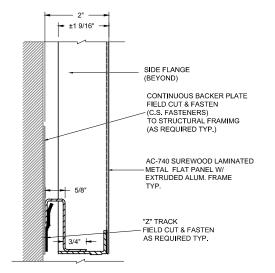

**METAL ZEE TRACK MOUNTED WALL PANEL SYSTEM (SureWood AC-740)** 

**Description:** Real wood veneer facing eliminates cost and wrapping issues of a real wood wall panel.

Panels are mounted to concealed zee track mounted to wall or ridged backer. A 1/16" wide reveal condition at all panel joints, Perforated or Non-Perforated.

Perimeter trim available for field cut conditions.

**Application:** Wall panel provided for interior installation. Curved application available.

**Material:** Panels are aluminum with real wood facing laminated to face of panel.

## PERIMETER DETAIL (TOP) AC-740-FT1

PANEL JOINT DETAIL