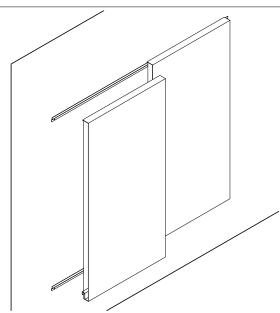

**METAL ZEE TRACK MOUNTED WALL PANEL SYSTEM (SureWood AC-740)** 

**Description:** Real wood veneer facing eliminates cost and wrapping issues of a real wood wall panel.

Panels are mounted to concealed zee track mounted to wall or ridged backer. A 1/16" wide reveal condition at all panel joints, Perforated or Non-Perforated.

Perimeter trim available for field cut conditions.

**Application:** Wall panel provided for interior installation. Curved application available.

**Material:** Panels are aluminum with real wood facing laminated to face of panel.