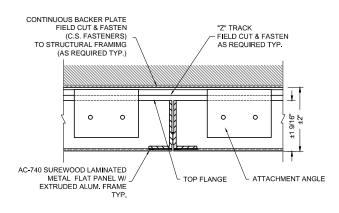

d for interior installation. Curved application available.

**Material:** Panels are aluminum with real wood facing laminated to face of panel.

Finishes: Real wood veneer facing include Maple, Birch, Ash, Cherry and Oak

Reference Options tab for additional finishes available.

Standard Sizes: Maximum size 3'-6" x 10'-0"

Fire Rating: Class A

Acoustics: NRC rating of .70 to 1.00 can be achieved by selecting correct perforation pattern

and acoustical backing.

**Perforation:** Reference Options Tab for Patterns, consult manufacturer for acoustical values

**Recycled content:** Aluminum alloys 32% (5052) - 66% (3105)

ACCENT CEILINGS AND WALLS - 15343 PROCTOR AVENUE, CITY OF INDUSTRY, CA 91745 TEL.:(626) 330-3425 / (800) 816-8830 · FAX: (626-961-6111) · WEBSITE: www.accentceilings.com





## PERIMETER DETAIL (TOP) AC-740-FT1







PANEL JOINT DETAIL