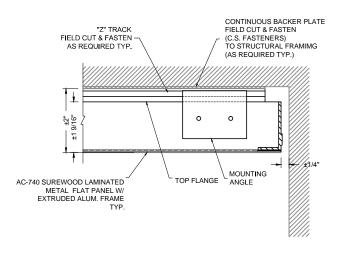

**METAL ZEE TRACK MOUNTED WALL PANEL SYSTEM (SureWood AC-740)** 

**Description:** Real wood veneer facing eliminates cost and wrapping issues of a real wood wall panel.

Panels are mounted to concealed zee track mounted to wall or ridged backer. A 1/16" wide reveal condition at all panel joints, Perforated or Non-Perforated.

Perimeter trim available for field cut conditions.

**Application:** Wall panel provided for interior installation. Curved application available.

**Material:** Panels are aluminum with real wood facing laminated to face of panel.

## PERIMETER DETAIL (TOP) AC-740-FT1

PANEL JOINT DETAIL