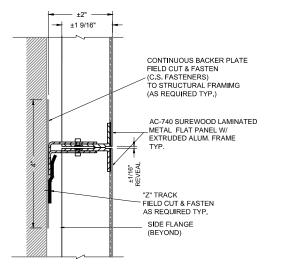

**METAL ZEE TRACK MOUNTED WALL PANEL SYSTEM (SureWood AC-740)** 

**Description:** Real wood veneer facing eliminates cost and wrapping issues of a real wood wall panel.

Panels are mounted to concealed zee track mounted to wall or ridged backer. A 1/16" wide reveal condition at all panel joints, Perforated or Non-Perforated.

Perimeter trim available for field cut conditions.

**Application:** Wall panel provided for interior installation. Curved application available.

**Material:** Panels are aluminum with real wood facing laminated to face of panel.

## PERIMETER DETAIL (TOP) AC-740-FT1

PANEL JOINT DETAIL