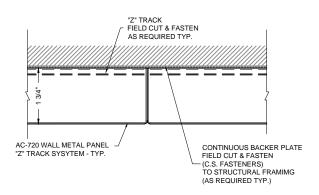

## PANEL JOINT DETAIL AC-720-FM1

5 PERIMETER DETAIL (BASE)
AC-720-FB1

6 PERIMETER DETAIL

AC-720-FCE1