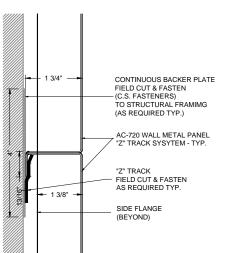

panel provided for interior installation. Curved application available.

Material: Panel available in aluminum, steel or stainless steel

Finishes: Painted powder coat colors, brushed, bright, anodized, vinyl or custom finishes

Reference Options tab for available finishes.

Standard Sizes: Maximum size 4'-0" x 10'-0"

Fire Rating: Class A

Acoustics: NRC rating of .70 to 1.00 can be achieved by selecting correct perforation pattern

and acoustical backing.

**Perforation:** Reference Options Tab for Patterns, consult manufacturer for acoustical values

**Recycled content:** Aluminum alloys 32% (5052) - 66% (3105)

ACCENT CEILINGS AND WALLS - 15343 PROCTOR AVENUE, CITY OF INDUSTRY, CA 91745 TEL.:(626) 330-3425 / (800) 816-8830 · FAX: (626-961-6111) · WEBSITE: www.accentceilings.com













## PANEL JOINT DETAIL AC-720-FM1







5 PERIMETER DETAIL (BASE)
AC-720-FB1

6 PERIMETER DETAIL

AC-720-FCE1



## PERIMETER DETAIL (TOP) AC-720-FCT1



PERIMETER DETAIL (BASE) AC-720-FCB1