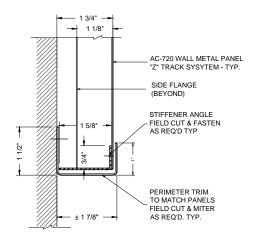

wder coat colors, brushed, bright, anodized, vinyl or custom finishes

Reference Options tab for available finishes.

Standard Sizes: Maximum size 4'-0" x 10'-0"

Fire Rating: Class A

Acoustics: NRC rating of .70 to 1.00 can be achieved by selecting correct perforation pattern

and acoustical backing.

**Perforation:** Reference Options Tab for Patterns, consult manufacturer for acoustical values

**Recycled content:** Aluminum alloys 32% (5052) - 66% (3105)

ACCENT CEILINGS AND WALLS - 15343 PROCTOR AVENUE, CITY OF INDUSTRY, CA 91745 TEL.:(626) 330-3425 / (800) 816-8830 · FAX: (626-961-6111) · WEBSITE: www.accentceilings.com













## PANEL JOINT DETAIL AC-720-FM1







5 PERIMETER DETAIL (BASE)
AC-720-FB1

6 PERIMETER DETAIL

AC-720-FCE1



## PERIMETER DETAIL (TOP) AC-720-FCT1



PERIMETER DETAIL (BASE) AC-720-FCB1