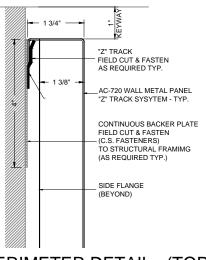

Wall panel provided for interior installation. Curved application available.

Material: Panel available in aluminum, steel or stainless steel

Finishes: Painted powder coat colors, brushed, bright, anodized, vinyl or custom finishes

Reference Options tab for available finishes.

Standard Sizes: Maximum size 4'-0" x 10'-0"

Fire Rating: Class A

Acoustics: NRC rating of .70 to 1.00 can be achieved by selecting correct perforation pattern

and acoustical backing.

**Perforation:** Reference Options Tab for Patterns, consult manufacturer for acoustical values

**Recycled content:** Aluminum alloys 32% (5052) - 66% (3105)

ACCENT CEILINGS AND WALLS - 15343 PROCTOR AVENUE, CITY OF INDUSTRY, CA 91745 TEL.:(626) 330-3425 / (800) 816-8830 · FAX: (626-961-6111) · WEBSITE: www.accentceilings.com













## PANEL JOINT DETAIL AC-720-FM1







5 PERIMETER DETAIL (BASE)
AC-720-FB1

6 PERIMETER DETAIL

AC-720-FCE1



## PERIMETER DETAIL (TOP) AC-720-FCT1



PERIMETER DETAIL (BASE) AC-720-FCB1