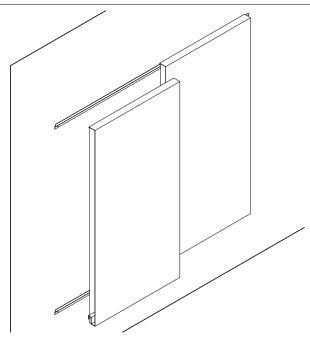

## **METAL ZEE TRACK MOUNTED WALL PANEL SYSTEM (AC-720)**

**Description:** Zee track mounted wall panels. Factory formed metal panels with formed edges all

four sides (1.00", 2.00", 3.00" and 4.00" thick available),

Perforated or Non-Perforated.

Panels are mounted to concealed zee track mounted to wall or ridged backer.

Perimeter trim available for field cut conditions.

**Application:** Wall panel provided for interior installation. Curved application available.