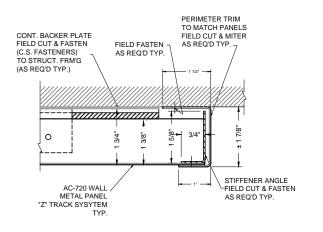

rved application available.

Material: Panel available in aluminum, steel or stainless steel

Finishes: Painted powder coat colors, brushed, bright, anodized, vinyl or custom finishes

Reference Options tab for available finishes.

Standard Sizes: Maximum size 4'-0" x 10'-0"

Fire Rating: Class A

Acoustics: NRC rating of .70 to 1.00 can be achieved by selecting correct perforation pattern

and acoustical backing.

**Perforation:** Reference Options Tab for Patterns, consult manufacturer for acoustical values

**Recycled content:** Aluminum alloys 32% (5052) - 66% (3105)

ACCENT CEILINGS AND WALLS - 15343 PROCTOR AVENUE, CITY OF INDUSTRY, CA 91745 TEL.:(626) 330-3425 / (800) 816-8830 · FAX: (626-961-6111) · WEBSITE: www.accentceilings.com













## PANEL JOINT DETAIL AC-720-FM1







5 PERIMETER DETAIL (BASE)
AC-720-FB1

6 PERIMETER DETAIL

AC-720-FCE1



## PERIMETER DETAIL (TOP) AC-720-FCT1



PERIMETER DETAIL (BASE) AC-720-FCB1