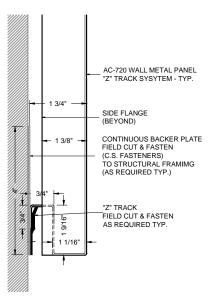

## PANEL JOINT DETAIL AC-720-FM1

5 PERIMETER DETAIL (BASE)
AC-720-FB1

6 PERIMETER DETAIL

AC-720-FCE1