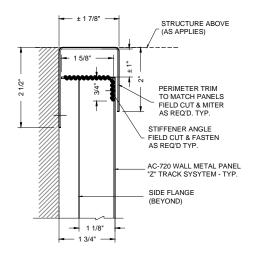

or stainless steel

Finishes: Painted powder coat colors, brushed, bright, anodized, vinyl or custom finishes

Reference Options tab for available finishes.

Standard Sizes: Maximum size 4'-0" x 10'-0"

Fire Rating: Class A

Acoustics: NRC rating of .70 to 1.00 can be achieved by selecting correct perforation pattern

and acoustical backing.

**Perforation:** Reference Options Tab for Patterns, consult manufacturer for acoustical values

**Recycled content:** Aluminum alloys 32% (5052) - 66% (3105)

ACCENT CEILINGS AND WALLS - 15343 PROCTOR AVENUE, CITY OF INDUSTRY, CA 91745 TEL.:(626) 330-3425 / (800) 816-8830 · FAX: (626-961-6111) · WEBSITE: www.accentceilings.com













## PANEL JOINT DETAIL AC-720-FM1







5 PERIMETER DETAIL (BASE)
AC-720-FB1

6 PERIMETER DETAIL

AC-720-FCE1



## PERIMETER DETAIL (TOP) AC-720-FCT1



PERIMETER DETAIL (BASE) AC-720-FCB1