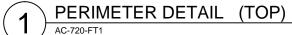

l panel provided for interior installation. Curved application available.

Material: Panel available in aluminum, steel or stainless steel

Finishes: Painted powder coat colors, brushed, bright, anodized, vinyl or custom finishes

Reference Options tab for available finishes.

Standard Sizes: Maximum size 4'-0" x 10'-0"

Fire Rating: Class A

Acoustics: NRC rating of .70 to 1.00 can be achieved by selecting correct perforation pattern

and acoustical backing.

**Perforation:** Reference Options Tab for Patterns, consult manufacturer for acoustical values

**Recycled content:** Aluminum alloys 32% (5052) - 66% (3105)

ACCENT CEILINGS AND WALLS - 15343 PROCTOR AVENUE, CITY OF INDUSTRY, CA 91745 TEL.:(626) 330-3425 / (800) 816-8830 · FAX: (626-961-6111) · WEBSITE: www.accentceilings.com













## PANEL JOINT DETAIL AC-720-FM1







5 PERIMETER DETAIL (BASE)
AC-720-FB1

6 PERIMETER DETAIL

AC-720-FCE1



## PERIMETER DETAIL (TOP) AC-720-FCT1



PERIMETER DETAIL (BASE) AC-720-FCB1